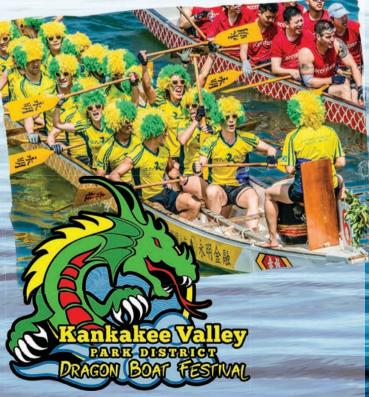

# Rankakee Valley Park District DRAGOON BOATFESTIVAL

JUNE 13, 2020 · KANKAKEE, ILLINOIS www.kvpddragonboats.com

Be part of the inaugural event as Dragon Boats race in the Kankakee River for first time ever!

# Registration

The boats will be launched at the River Road Boat Launch. Teams are to check in between 8:00-9:00 am. The races will begin at 9:30 am. To register, please call us at (815) 939-1311 or online at www.kvpd.com. Questions? Please contact Kyle Burton at kburton@kvpd.com.