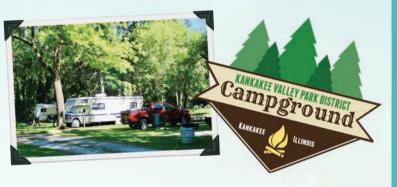

#### **KVPD CAMPGROUNDS**

20

This campground is conveniently located adjacent to Kankakee River, boat launch, Pirate Playground, walking trail, Dog Park, and River Road Sports Complex.12 tent sites and 12 RV sites available. Open May-October each year.

Tent Sites: \$10/Night - RV Sites: \$18/Night

For reservations, please call (815) 939-1311.