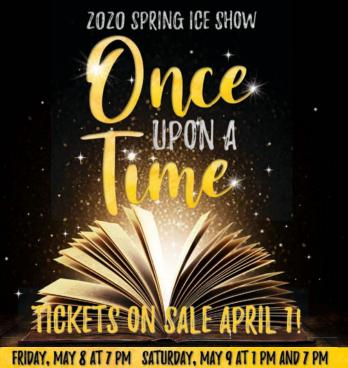

# **2020 Spring Ice Show "Once Upon a Time"** at Ice Valley Centre Ice Arena - May 8 (7:00 pm),

May 9 (1:00 pm 7:00 pm)

<u>[O]</u>

Four great fairy tales in one enchanted show! You've never seen a show like Four great rank tables in one enchanged show if you verified seen a show like this before at Ice Valley Centrel Join your favorite characters from The Snow Queen, Rapunzel, Peter Pan and The Little Mermaid as they bring magic to the ice this spring!Mark your calendars! Tickets for our 2020 Spring Ice Show are on sale April 1! Tickets are \$10 each for ages 3 and up. Tickets may be purchased at the arena or by calling (815) 939-1946. Doors open 1 hour prior to each show. Tickets are general seating.