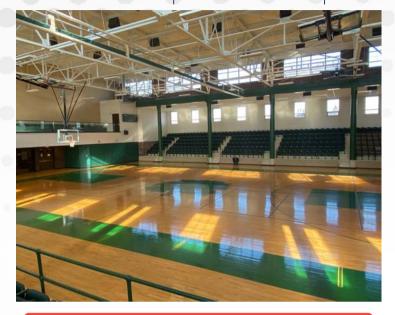

In the heart of downtown Kankakee, the KVPD Rec Center is the premier gymnasium space in Kankakee. Located at 150 N. Indiana Ave, the Rec Center features a gym with seating for 600, classrooms and the Charlton Room, an exquisite space for your next party.

#### Rec Center Gymnasium

150 N. Indiana Ave. Kankakee Capacity: Call for details! Rental Fee: Call for details! Deposit Fee: Call for details!