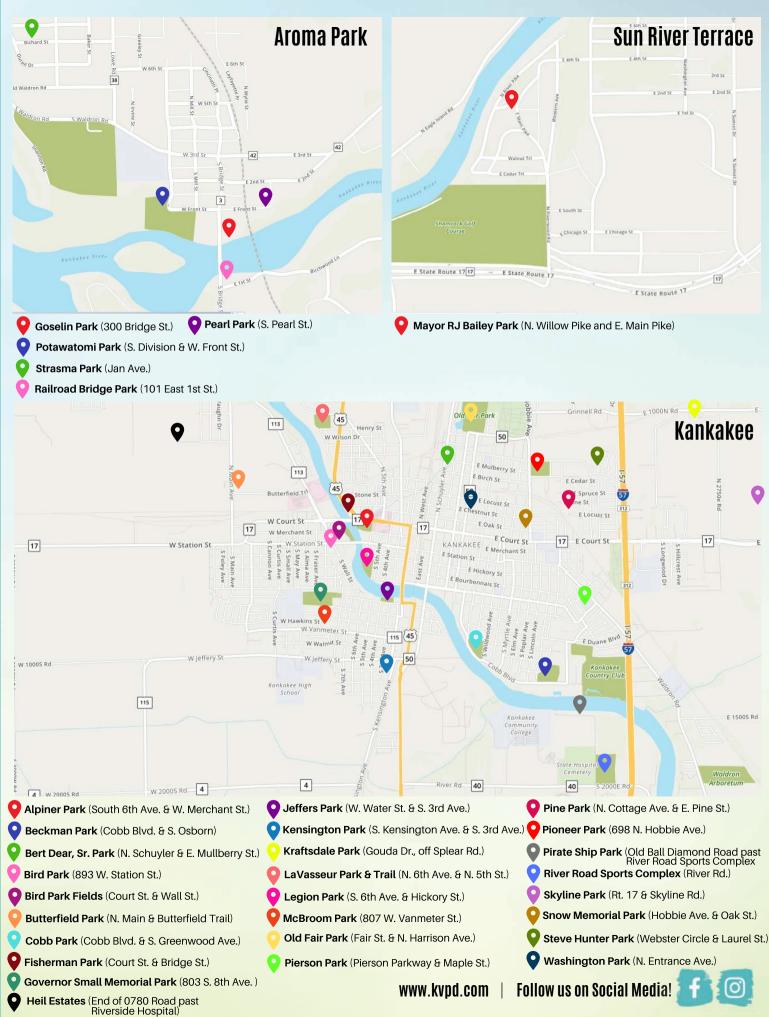

All fields require a minimum of 1.5 hours of rental for hourly rate. For availability, please call (815) 939-1311

The Kankakee Valley Park District is home to 33 parks in Kankakee, Sun River Terrace and Aroma Park. All parks operated by the Kankakee Valley Park District are open 365 days a year from dawn to dusk. Whether you enjoy, biking, walking, playing, or running, our parks have fun for everyone! Amenities include playgrounds, pavilions, restrooms, boat access and more! No alchohol allowed in our parks. Please pick up after your pets. wahnersetise trais